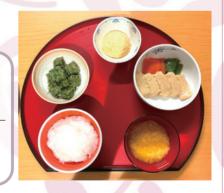

### ソフト食の特徴

**咀嚼・嚥下が容易で誤嚥の小配が少ない** 明しゃくが困難な方でも食べやすい軟らかさ 食材の素材感・風味を感じることができる

### 本自のメニュー

全粥、レモンチキン しろなとツナのソテ マカロニサラダ かきたま汁

# 邓加一六型

- しっかりと素材の味がして美味しかったです。 歯で噛まなくても良いので高齢者には安心ですね。
- ・提供されている食事で親と会食できる機会を 作って頂けるとありがたいです。